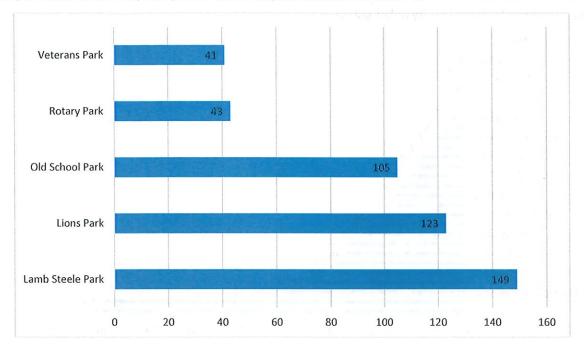

least 1 child under the age of 18 living at home – 57.17% (267)

A couple with no children living at home - 13.92% (65)

Senior household over the age of 62 with no children living at home – 4.71% (22)

Other - 1.93% (9)

## 5. If you do have a child or children living at home what are their age groups?



I don't have any children – 16.37% (73)

0 - 2 years old - 15.02% (67)

3 - 12 years old - 53.06% (238)

13 - 18 years old - 18.61% (83)

If you have more than 1 child in any of the categories, then please not that here – 4.26% (19)

## 6. How often do you visit a public park in Imlay City?



Daily - 15.81% (65)

Weekly - 13.51% (58)

Bi-Weekly - 22.84% (98)

Monthly - 24.07% (106)

Occasional - 23.77% (102)

## 7. If you could choose only one park to be developed, which would it be?



Lamb Steele Park – 32.32%

Lions Park - 26.88%

7

Old School Park - 22.78%

Rotary Park - 9.33%

Veterans Park - 8.89%

8. What do you think should be the top five priorities/actions that should be done to make improvements in the Imlay City public parks?



| Safety                          | 82 |
|---------------------------------|----|
| Landscaping                     | 80 |
| Cleaning/Maintenance            | 47 |
| Environment                     | 34 |
| Bathrooms                       | 30 |
| Playground                      | 29 |
| Parking                         | 26 |
| More Activities                 | 26 |
| Accessibility                   | 23 |
| Recreation Facility             | 21 |
| Pathways/Trails                 | 20 |
| Fitness                         | 15 |
| Tra