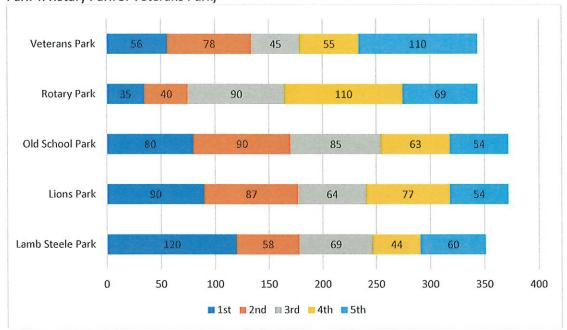

Accessibility                   | 23 |
| Recreation Facility             | 21 |
| Pathways/Trails                 | 20 |
| Fitness                         | 15 |
| Transportation                  | 15 |
| Better Seating                  | 14 |
| Skate Park                      | 12 |
| Pavilion with Tables            | 10 |
| Leisure Facility                | 10 |
| Dog Park                        | 9  |
| Updating Existing               | 7  |
| Cultural/Historical Integration | 6  |
| More Shade                      | 5  |
| Street Food                     | 4  |
| Ice Rink                        | 2  |
| Other                           | 5  |

9. In what order would you develop the following parks? (1. Lamb Steele Park 2. Lions Park 3. Old School Park 4. Rotary Park 5. Veterans Park)





# **AGENDA ITEM NB 10d. February Meeting Schedule Discussion**

\_\_\_\_\_

**DATE: January 8, 2024** 

TO: DDA Board Members

FROM: Christine Malzahn, DDA Executive Director

**Background:** The city commission is posting a consortium meeting on Wednesday,

February 21, 2024 as part of the City's new Master Plan update. The DDA is invited to attend as provide input on the document as it is being drafted.

The Imlay City Façade Corp, a non-profit entity with its board of directors being the current DDA board members must hold an annual meeting to

update its by-laws and fulfill its meeting requirements.

**Items Attached:** 2024 City Meeting Calendar

**Action Needed:** No board action needed

## 2024 SCHEDULE OF MEETINGS **IMLAY CITY BOARDS AND COMMISSIONS**

#### **JANUARY**

#### JU