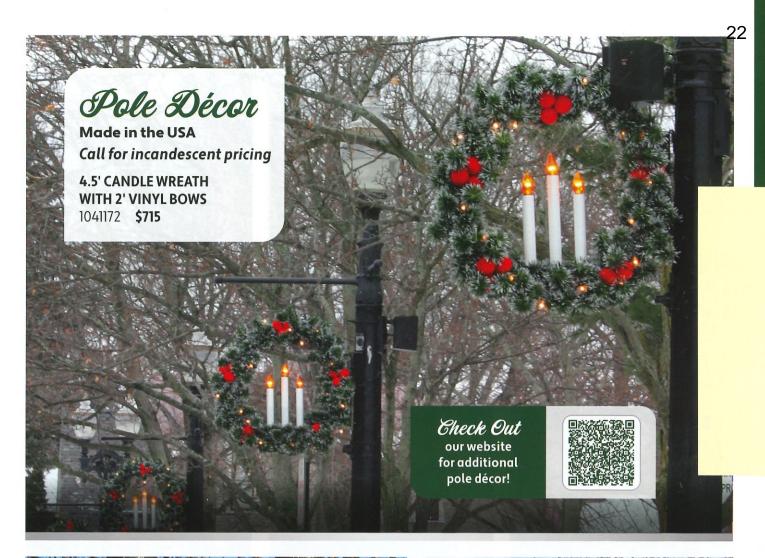

### **AGENDA ITEM NB 10a. Holiday Lighting Decorations**

\_\_\_\_\_

**DATE: January 8, 2024** 

TO: DDA Board Members

FROM: Christine Malzahn, DDA Executive Director

**Background:** Annually the DDA requests the DPW to install winter decorations on the

lampposts along Third Street and Almont Avenue. DPW Supervisor Ed Priehs has reported that the snowflakes, which are approximately 20 years old are at end-of-line on the wiring and they need to be replaced. There are total of 30 and Director Malzahn is suggesting that we budget for replacements of 10 each year over the next three years, noting that the bulb brightness will not

be the same when comparing old bulbs with new ones.

**Items Attached:** Pages from product catalog

Bronners price quote

Mainstreet Decorations price quote

**Action Needed:** Pass the motion(s) as recommended or amended per board discussion.