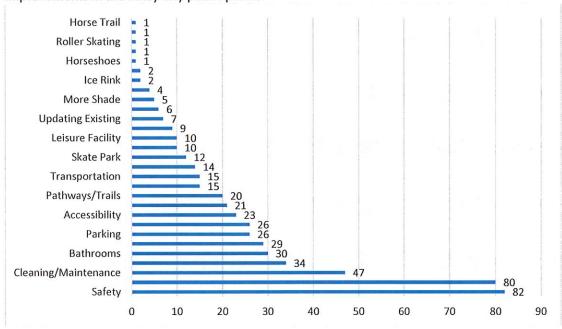

ren living at home what are their age groups?



I don't have any children – 16.37% (73)

0 - 2 years old - 15.02% (67)

3 - 12 years old - 53.06% (238)

13 - 18 years old - 18.61% (83)

If you have more than 1 child in any of the categories, then please not that here – 4.26% (19)

## 6. How often do you visit a public park in Imlay City?



Daily - 15.81% (65)

Weekly - 13.51% (58)

Bi-Weekly - 22.84% (98)

Monthly - 24.07% (106)

Occasional - 23.77% (102)

## 7. If you could choose only one park to be developed, which would it be?



Lamb Steele Park – 32.32%

Lions Park - 26.88%

7

Old School Park - 22.78%

Rotary Park - 9.33%

Veterans Park - 8.89%

8. What do you think should be the top five priorities/actions that should be done to make improvements in the Imlay City public parks?



| Safety                          | 82 |
|---------------------------------|----|
| Landscaping                     | 80 |
| Cleaning/Maintenance            | 47 |
| Environment                     | 34 |
| Bathrooms                       | 30 |
| Playground                      | 29 |
| Parking                         | 26 |
| More Activities                 | 26 |
| Accessibility                   | 23 |
| Recreation Facility             | 21 |
| Pathways/Trails                 | 20 |
| Fitness                         | 15 |
| Transportation                  | 15 |
| Better Seating                  | 14 |
| Skate Park                      | 12 |
| Pavilion with Tables            | 10 |
| Leisure Facility                | 10 |
| Dog Park                        | 9  |
| Updating Existing