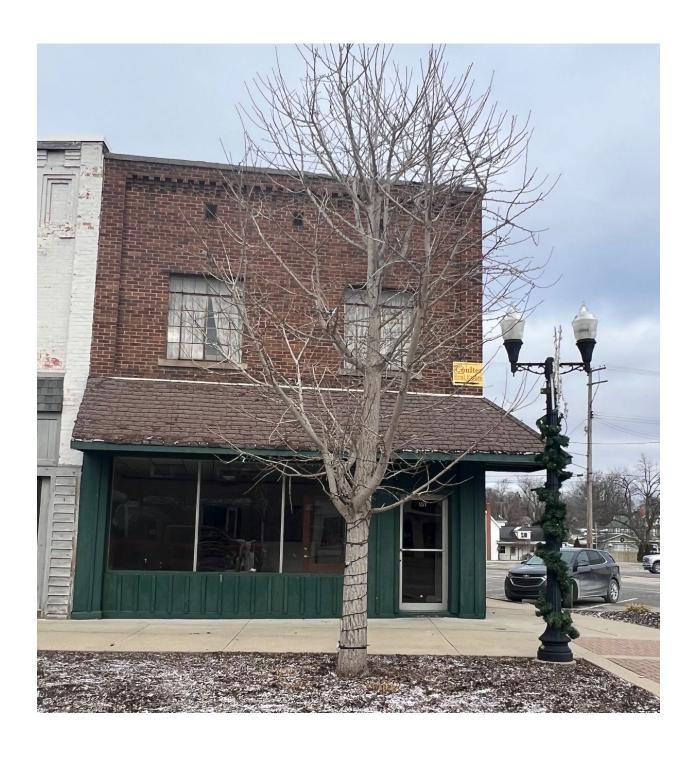

## AGENDA ITEM NB 10b. Façade Grant Application 151 Third Street

\_\_\_\_\_

**DATE: January 8, 2024** 

TO: DDA Board Members

FROM: Christine Malzahn, DDA Executive Director

**Background:** A Façade/Sign Grant Application for 151 E. Third Street was submitted to the

DDA office on December 27, 2023 for work estimated at \$3800.00. Gayle Coulter is requesting a reimbursement in the amount of \$1900.00 for glass

and awning replacement.

Director Malzahn requested missing information from the applicant on December 28 in an email communication and has not received a reply.