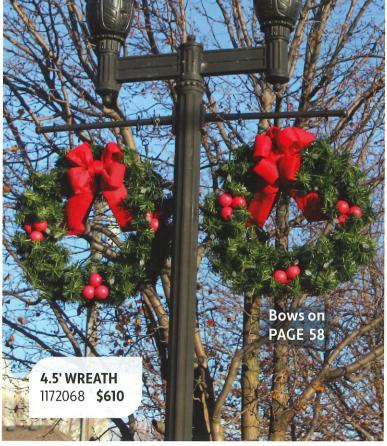

### **AGENDA ITEM NB 10a. Holiday Lighting Decorations**

\_\_\_\_\_

**DATE: January 8, 2024** 

TO: DDA Board Members

FROM: Christine Malzahn, DDA Executive Director

**Background:** Annually the DDA requests the DPW to install winter decorations on the

lampposts along Third Street and Almont Avenue. DPW Supervisor Ed Priehs has reported that the snowflakes, which are approximately 20 years old are at end-of-line on the wiring and they need to be replaced. There are total of 30 and Director Malzahn is suggesting that we budget for replacements of 10 each year over the next three years, noting that the bulb brightness will not

be the same when comparing old bulbs with new ones.

**Items Attached:** Pages from product catalog

Bronners price quote

Mainstreet Decorations price quote

**Action Needed:** Pass the motion(s) as recommended or amended per board discussion.