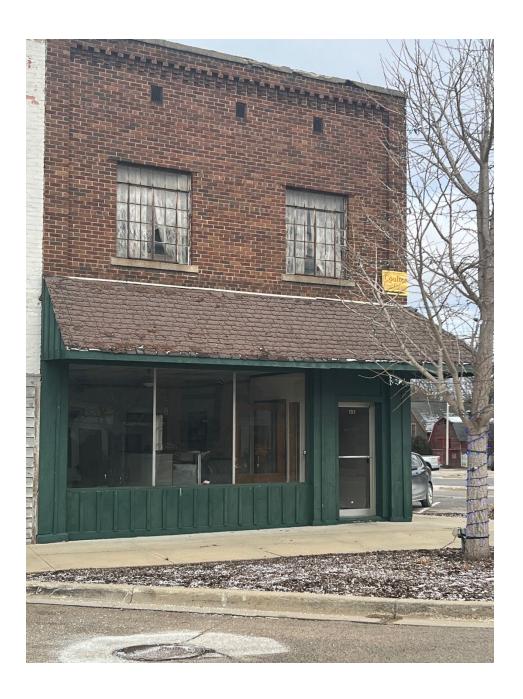

## AGENDA ITEM NB 10b. Façade Grant Application 151 Third Street

\_\_\_\_\_

**DATE: January 8, 2024** 

TO: DDA Board Members

FROM: Christine Malzahn, DDA Executive Director

**Background:** A Façade/Sign Grant Application for 151 E. Third Street was submitted to the

DDA office on December 27, 2023 for work estimated at \$3800.00. Gayle Coulter is requesting a reimbursement in the amount of \$1900.00 for glass

and awning replacement.

Director Malzahn requested missing information from the applicant on December 28 in an email communication and has not received a reply.