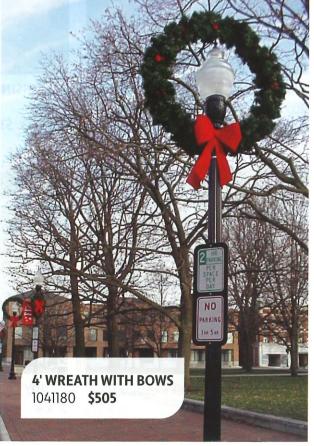

### **AGENDA ITEM NB 10a. Holiday Lighting Decorations**

\_\_\_\_\_

**DATE: January 8, 2024** 

TO: DDA Board Members

FROM: Christine Malzahn, DDA Executive Director

**Background:** Annually the DDA requests the DPW to install winter decorations on the

lampposts along Third Street and Almont Avenue. DPW Supervisor Ed Priehs has reported that the snowflakes, which are approximately 20 years old are at end-of-line on the wiring and they need to be replaced. There are total of 30 and Director Malzahn is suggesting that we budget for replacements of 10 each year over the next three years, noting that the bulb brightness will not

be the same when comparing old bulbs with new ones.

**Items Attached:** Pages from product catalog

Bronners price quote

Mainstreet Decorations price quote

**Action Needed:** Pass the motion(s) as recommended or amended per board discussion.